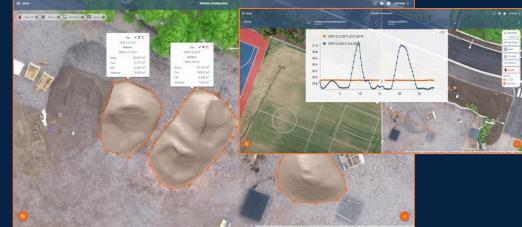

#### **Pointscene WEB**

Simple browser interface to manage and visualise reality capture and other project data.

Custom volume calculations, profiles, data sharing with OGC standards to common construction tools (e.g. Trimble Connect and CAD/BIM software)

## Pointscene features