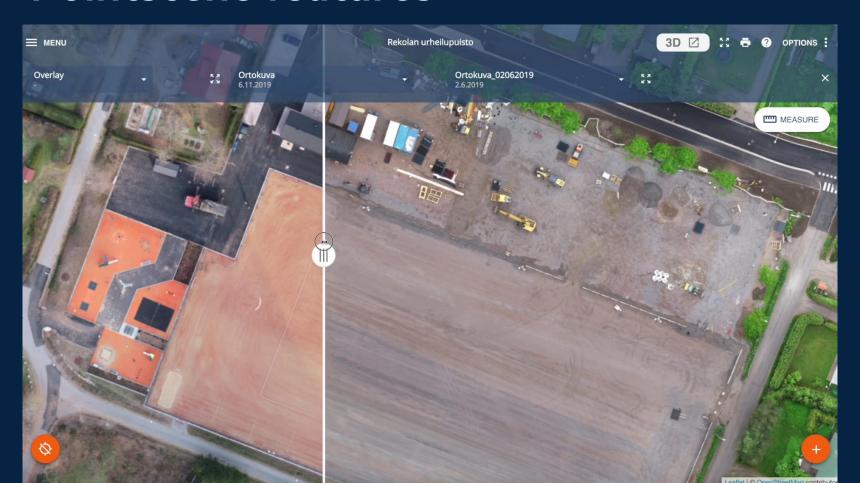

#### **Pointscene WEB**

Simple browser interface to manage and visualise reality capture and other project data.

Custom volume calculations, profiles, data sharing with OGC standards to common construction tools (e.g. Trimble Connect and CAD/BIM software)

## Pointscene features