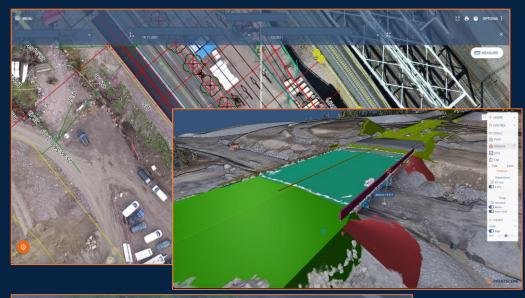

#### **Pointscene WEB**

Simple browser interface to manage and visualise reality capture and other project data.

Custom volume calculations, profiles, data sharing with OGC standards to common construction tools (e.g. Trimble Connect and CAD/BIM software)

## Pointscene features