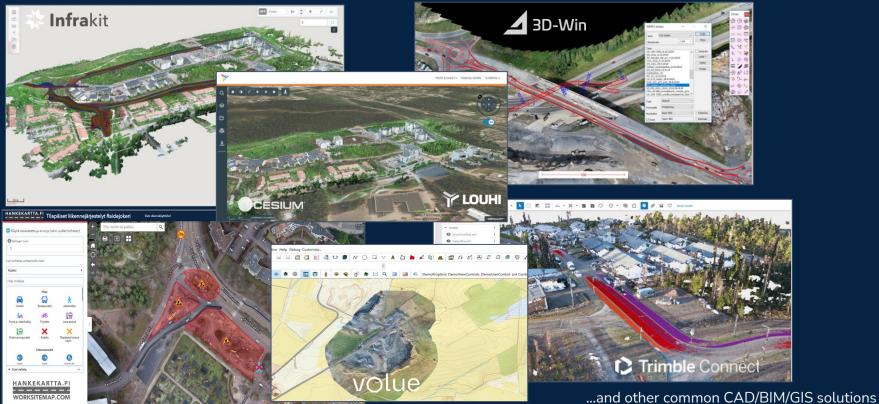

e-selaimesta löytyi vakava haavoittuvuus

:a liikennettä.



Kustannukset alittuivat kymmenen prosenttia

Hankkeen kustannusarvio oli 98 miljoonaa, joka alittui noin kymmenellä prosentilla. Väylävirasto toteutti hankkeen yhteistyössä Kaarinan ja Liedon kaupunkien kanssa.

Hanke toteutettiin kehitysvaiheen sisältävällä Suunnittele ja toteuta -urakkamallilla, jossa Väylävirasto ja



digital transformation. ▣ Pointscene connects the

ecosystems.



#### **Pointscene WEB**

Simple browser interface to manage and visualise reality capture and other project data.

Custom volume calculations, profiles, data sharing with OGC standards to common construction tools (e.g. Trimble Connect and CAD/BIM software)





## Pointscene features





# Connectivity with other digital construction solutions



### Trusted by































Trusted by 500+ worksites around the world