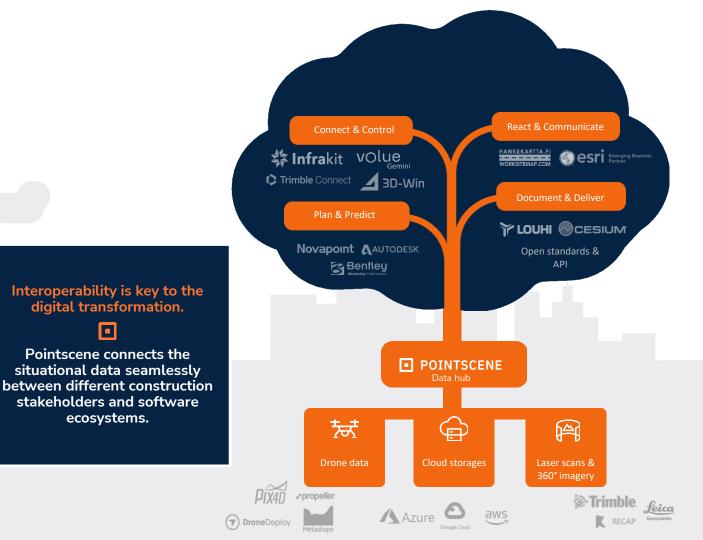

Hanke toteutettiin kehitysvaiheen sisältävällä Suunnittele ja toteuta -urakkamallilla, jossa Väylävirasto ja

digital transformation. ▣ Pointscene connects the

ecosystems.

# Connectivity with other digital construction solutions