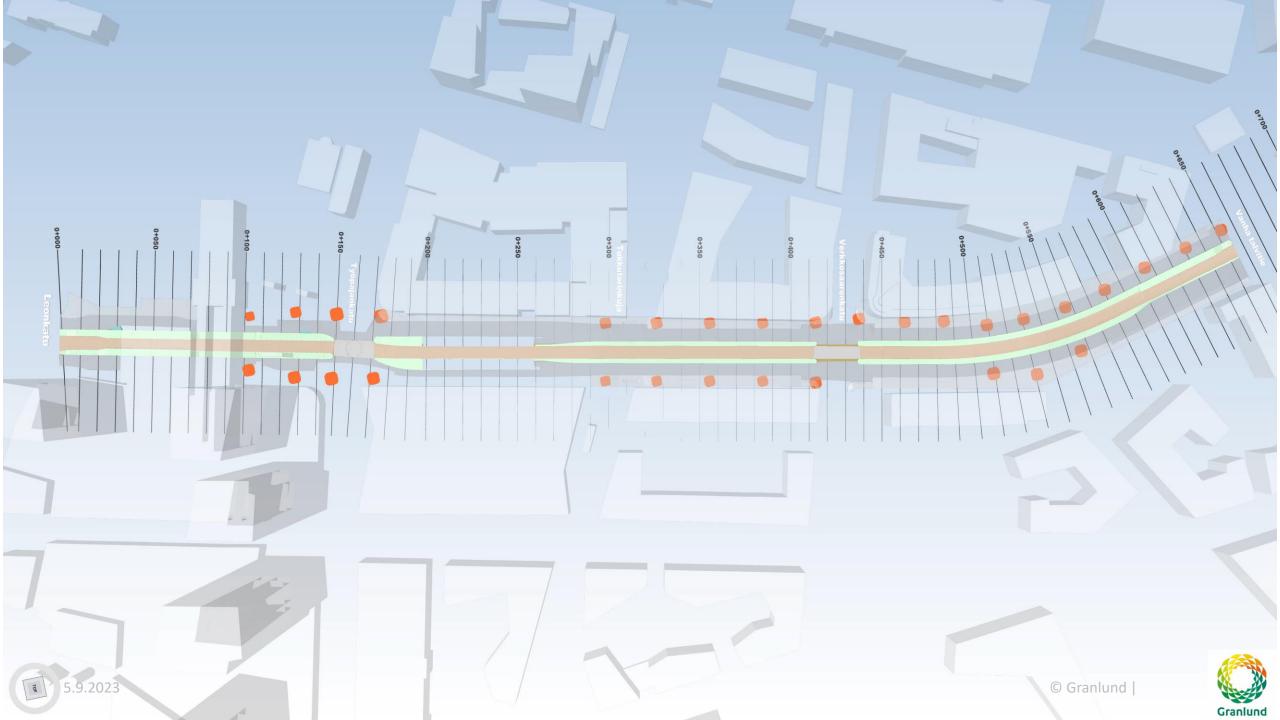

## Kalasatamasta pasilaan project

- Light rail, roads, pedestrian ways
  - 4,5 km
  - 6-8 meters wide
- Budget 80 M€
- Alliance project
- Granlund's client: Destia
- 1st Infra4D client project for Granlund