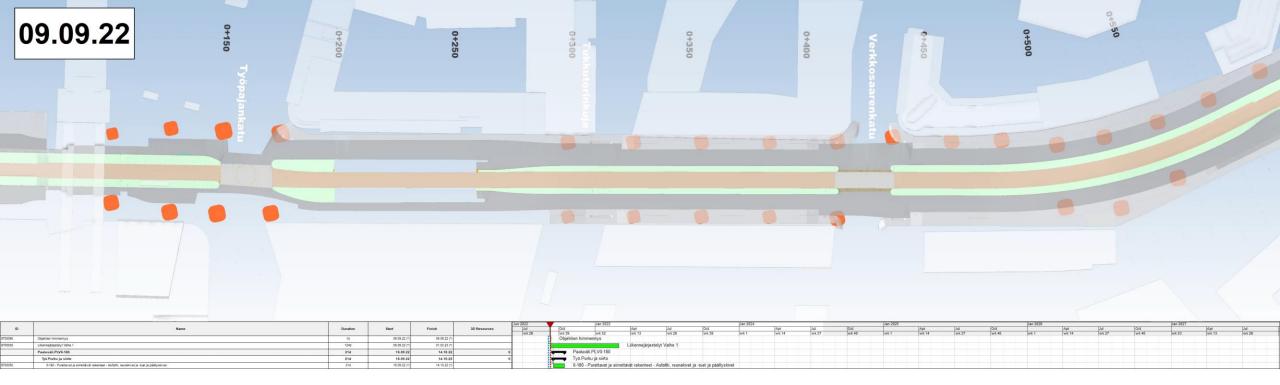

## Kalasatamasta pasilaan project

- Light rail, roads, pedestrian ways
  - 4,5 km
  - 6-8 meters wide
- Budget 80 M€
- Alliance project
- Granlund's client: Destia
- 1st Infra4D client project for Granlund